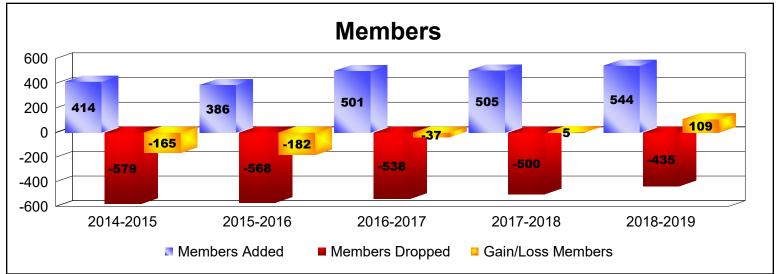

District 108 YA

As of June 2019 Cumulative

| Year      | New<br>Clubs | Dropped<br>Clubs | Gain/<br>Loss<br>Clubs | New<br>Members | Charter<br>Members | Reinstate<br>Members | Transfer<br>Members | Total<br>Member<br>Added | Total<br>Members<br>Dropped | Gain/<br>Loss<br>Members |
|-----------|--------------|------------------|------------------------|----------------|--------------------|----------------------|---------------------|--------------------------|-----------------------------|--------------------------|
| 2014-2015 | 0            | -4               | -4                     | 356            | 1                  | 49                   | 8                   | 414                      | -579                        | -165                     |
| 2015-2016 | 2            | -2               | 0                      | 248            | 55                 | 34                   | 49                  | 386                      | -568                        | -182                     |
| 2016-2017 | 1            | -5               | -4                     | 382            | 25                 | 69                   | 25                  | 501                      | -538                        | -37                      |
| 2017-2018 | 5            | -2               | 3                      | 297            | 150                | 37                   | 21                  | 505                      | -500                        | 5                        |
| 2018-2019 | 3            | -4               | -1                     | 392            | 84                 | 46                   | 22                  | 544                      | -435                        | 109                      |
| Average   | 2            | -3               | -1                     | 335            | 63                 | 47                   | 25                  | 470                      | -524                        | -54                      |