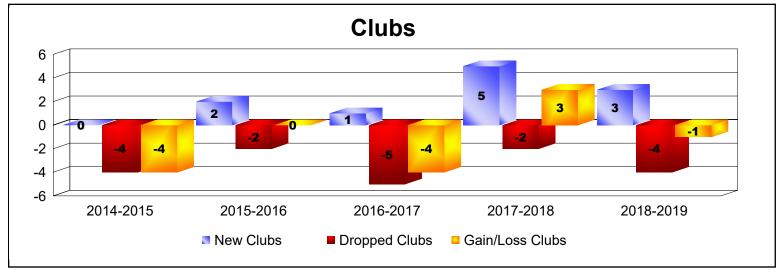

District 108 YA

As of June 2019 Cumulative

| Year      | New<br>Clubs | Dropped<br>Clubs | Gain/<br>Loss<br>Clubs | New<br>Members | Charter<br>Members | Reinstate<br>Members | Transfer<br>Members | Total<br>Member<br>Added | Total<br>Members<br>Dropped | Gain/<br>Loss<br>Members |
|-----------|--------------|------------------|------------------------|----------------|--------------------|----------------------|---------------------|--------------------------|-----------------------------|--------------------------|
| 2014-2015 | 0            | -4               | -4                     | 356            | 1                  | 49                   | 8                   | 414                      | -579                        | -165                     |
| 2015-2016 | 2            | -2               | 0                      | 248            | 55                 | 34                   | 49                  | 386                      | -568                        | -182                     |
| 2016-2017 | 1            | -5               | -4                     | 382            | 25                 | 69                   | 25                  | 501                      | -538                        | -37                      |
| 2017-2018 | 5            | -2               | 3                      | 297            | 150                | 37                   | 21                  | 505                      | -500                        | 5                        |
| 2018-2019 | 3            | -4               | -1                     | 392            | 84                 | 46                   | 22                  | 544                      | -435                        | 109                      |
| Average   | 2            | -3               | -1                     | 335            | 63                 | 47                   | 25                  | 470                      | -524                        | -54                      |